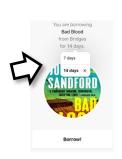

#### How to Borrow eBooks & audiobooks

1. Browse or Search to find a title to read

- **2.** Tap **Borrow** to checkout immediately or touch the cover image to read more about the book.
  - 3. Set your loan period here then Borrow.