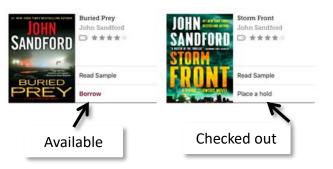

#### How to Borrow eBooks & audiobooks

1. Browse or Search to find a title to read

- **2.** Tap **Borrow** to checkout immediately or touch the cover image to read more about the book.
  - 3. Set your loan period here then Borrow.