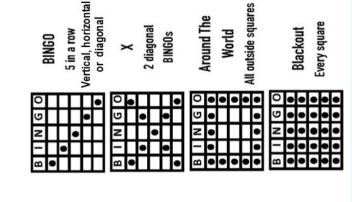

## Summer Reading Program BINGO

When you achieve a pattern below, drop off your card at the library. Everyone who returns their card will get \$5 in Chamber Bucks!