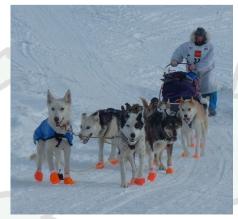

ISU Insect Zoo "Song of Bugs"

June 17, 2pm @ The Library

"Secret Agent" 4H Program

June 20, 2pm @ The Library

MUSH! With Noggin the Sled Dog (+ her human)

June 22, 6pm @ Estes Park

Mr. Taylor Sings*l* Mrs. Taylor Signs